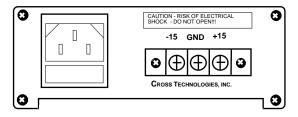

## 2000-01 Power Supply

The 2000-01 Power Supply is a switching power supply which provides regulated +15 VDC at 1.2 amps and -15 VDC at 0.5 amps with a 100-240 ± 10%VAC, 47 to 63 Hz input and can be used with Cross Series 2000 products. The input AC connector is IEC 320 C13 and the DC outputs are on a barrier strip. The 2000-01 can be mounted on an 1 3/4" X 19" rack mount panel (option -R).

## **Front and Rear Panels**

## **EQUIPMENT SPECIFICATIONS\***

**AC Input Characteristics** 

Voltage 100-240 ±10% VAC

Frequency 47 - 63 Hz Power, maximum 50 watts

**DC Output Characteristics** 

Voltage / Current +15 VDC/ 1.2 amps,

-15 VDC/ 0.5 amps